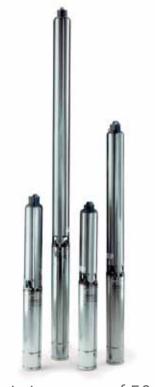

## Borehole pumps for 4" wells.

- Compact
- Robust
- Abrasion resistant
- All components are F.D.A. compatible

50 Hz version: Delivery up to 21 m³/h -

Head up to 340 m.

60 Hz version: Delivery up to 27 m<sup>3</sup>/h -

Head up to 300 m.

Abrasion resistant construction: the front wear plate combined with the polycarbonate floating impellers ensure optimum resistance to wear (maximum permissible quantity of sand 150 g/m³). The stainless steel structure of the pump ensures high resistance to corrosion, robustness and long-lasting performance. All the pumps can be coupled to 4" motors NEMA Std.