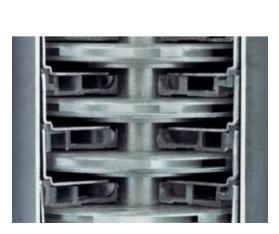

Head up to 300 m.

Abrasion resistant construction: the front wear plate combined with the polycarbonate floating impellers ensure optimum resistance to wear (maximum permissible quantity of sand 150 g/m³). The stainless steel structure of the pump ensures high resistance to corrosion, robustness and long-lasting performance. All the pumps can be coupled to 4" motors NEMA Std.