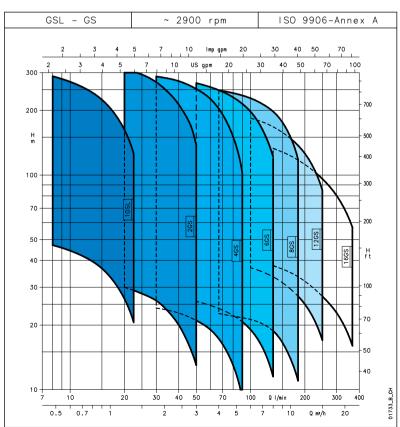

## Borehole pumps for 4" wells.

- Compact
- Robust
- Abrasion resistant
- All components are F.D.A. compatible

50 Hz version: Delivery up to 21 m³/h -

Head up to 340 m.

60 Hz version: Delivery up to 27 m<sup>3</sup>/h -

Head up to 300 m.

Abrasion resistant construction: the front wear plate combined with the polycarbonate floating impellers ensure optimum resistance to wear (maximum permissible quantity of sand 150 g/m³). The stainless steel structure of the pump ensures high resistance to corrosion, robustness and long-lasting performance. All the pumps can be coupled to 4" motors NEMA Std.